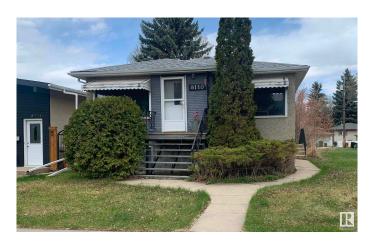

# \$430,000 - 8110 83 Avenue, Edmonton

MLS® #E4433370

### \$430,000

5 Bedroom, 2.00 Bathroom, 1,097 sqft Single Family on 0.00 Acres

Idylwylde, Edmonton, AB

Attention! Opportunity awaits in the desirable Idylwylde (Bonnie Doon area)! This spacious raised bungalow features 3 bedrooms on the main floor, plus a fully separate 2-bedroom in-law suite in the basement. With two full kitchens, this home offers flexibility for multi-generational living or added convenience for larger households. Large windows throughout flood the home with natural light. Located just minutes from Bonnie Doon Mall, Whyte Avenue, downtown, and the University of Alberta, this property is ideal for students, professionals, or families.

## **Essential Information**

MLS® # E4433370 Price \$430,000

Bedrooms 5 Bathrooms 2.00

Full Baths 2

Square Footage 1,097
Acres 0.00
Year Built 1954

Type Single Family

Sub-Type Detached Single Family

Style Bungalow

## **Exterior**

Exterior Wood, Brick, Stucco

Exterior Features Back Lane, Playground Nearby

Roof Asphalt Shingles

Construction Wood, Brick, Stucco

Foundation Concrete Perimeter