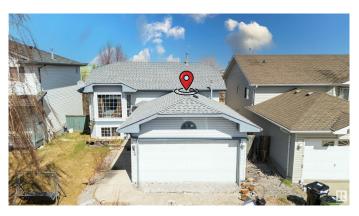

# **\$449,900 - 536 Wiseman Lane, Edmonton**

MLS® #E4433342

#### \$449.900

4 Bedroom, 2.00 Bathroom, 984 sqft Single Family on 0.00 Acres

Wild Rose, Edmonton, AB

Welcome to this beautifully updated bi-level home in the desirable community of Wild Rose â€" perfect for growing families or savvy investors! Offering 983 sq ft of bright, open-concept living space, this home features 4 bedrooms (2 up, 2 down) and 2 full bathrooms. The main floor offers a warm and welcoming layout with a spacious living room with cozy fireplace, dining area, kitchen, 2 bedrooms, and a full bath. The FULLY FINISHED BASEMENT includes 2 additional bedrooms, another full bathroom, a second kitchen, a recreation room, and a laundry room â€" making it ideal for extended family or separate living quarters. Step into the large foyer and feel right at home in this versatile and well-maintained property!