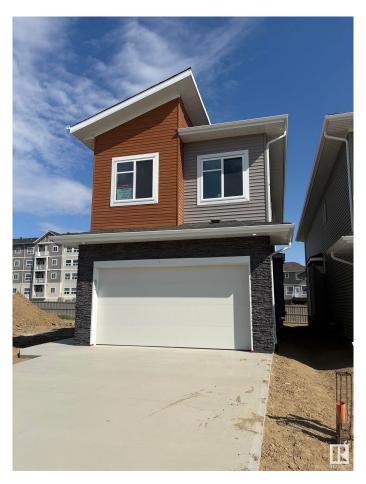

# \$649,000 - 3160 Magpie Way, Edmonton

MLS® #E4433292

## \$649,000

4 Bedroom, 4.00 Bathroom, 2,300 sqft Single Family on 0.00 Acres

Starling, Edmonton, AB

BRAND NEW HOUSE with 5 bedrooms 4 full bathrooms, open to above, side entrance and many more. This beautiful house offers bedroom and full bath at main floor. Nice cozy kitchen and spice kitchen. Open to above family room and side entrance for basement. Four good sized bedrooms and 3 full baths upstairs, two bedrooms have attached bathrooms. laundry is also upstairs. Bonus room at this floor makes this house complete. Don't miss this hose.

Built in 2025

MLS® # E4433292 Price \$649,000

Bedrooms 4

Bathrooms 4.00

Full Baths 4

Square Footage 2,300 Acres 0.00 Year Built 2025

Type Single Family

Sub-Type Detached Single Family

Style 2 Storey
Status Active

Address 3160 Magpie Way

Area Edmonton

Subdivision Starling

City Edmonton
County ALBERTA

Province AB

Postal Code T5S 0V4

## **Amenities**

Amenities Ceiling 9 ft., 9 ft. Basement Ceiling

Parking Double Garage Attached

#### **Exterior**

Exterior Wood, Vinyl

Exterior Features Golf Nearby, Playground Nearby, Schools, Shopping Nearby

Roof Asphalt Shingles

Construction Wood, Vinyl

Foundation Concrete Perimeter