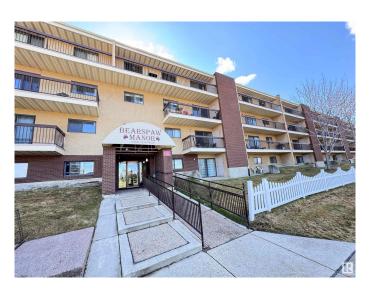

## \$109,900

1 Bedroom, 1.00 Bathroom, 687 sqft Condo / Townhouse on 0.00 Acres

Keheewin, Edmonton, AB

Conveniently located in the desired south Edmonton community of Keheewin, right across from the Keheewin Park with ample of green space; This large one-bedroom unit features bright and spacious living room and dining area; in-suite laundry equipped with new stacked washer and dryer; sliding door to a huge patio with extra storage room; underground heated parking provides comfort and extra security. Building is quiet with adults only, very well taking care with full time caretaker onsite; Close to YMCA, LRT and public transportation with easy access to Anthony Henday Drive.

### **Exterior**

Exterior Wood, Brick, Stucco

Exterior Features Fenced, Landscaped, Park/Reserve, Playground Nearby, Schools,

**Shopping Nearby** 

Roof Asphalt Shingles

Construction Wood, Brick, Stucco
Foundation Concrete Perimeter