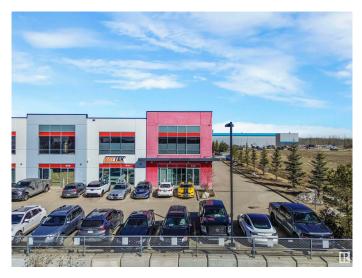

# \$0 - 16135 142 Street, Edmonton

MLS® #E4432914

#### \$0

0 Bedroom, 0.00 Bathroom, Industrial on 0.00 Acres

Rampart Industrial, Edmonton, AB

This stunning office space redefines understated elegance. Designed with both functionality and style in mind, it boasts a beautifully finished interior complete with a spacious staff kitchen, modern bathrooms, and a thoughtful layout that enhances workflow and comfort. The option to include a back warehouse adds valuable flexibility for businesses with storage or operational needs. A rare combination of sophistication and utility, this space is ready to elevate your work environment.

# **Community Information**

| Address     | 16135 142 Street   |
|-------------|--------------------|
| Area        | Edmonton           |
| Subdivision | Rampart Industrial |
| City        | Edmonton           |
| County      | ALBERTA            |