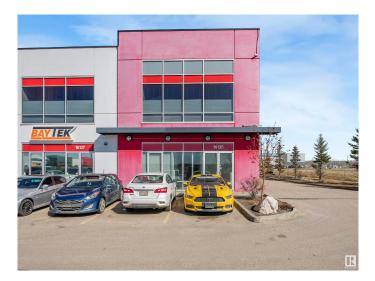

# \$0 - 16135 142 Street, Edmonton

MLS® #E4432914

#### \$0

0 Bedroom, 0.00 Bathroom, Industrial on 0.00 Acres

Rampart Industrial, Edmonton, AB

This stunning office space redefines understated elegance. Designed with both functionality and style in mind, it boasts a beautifully finished interior complete with a spacious staff kitchen, modern bathrooms, and a thoughtful layout that enhances workflow and comfort. The option to include a back warehouse adds valuable flexibility for businesses with storage or operational needs. A rare combination of sophistication and utility, this space is ready to elevate your work environment.

# **Community Information**

| Address     | 16135 142 Street   |
|-------------|--------------------|
| Area        | Edmonton           |
| Subdivision | Rampart Industrial |
| City        | Edmonton           |
| County      | ALBERTA            |