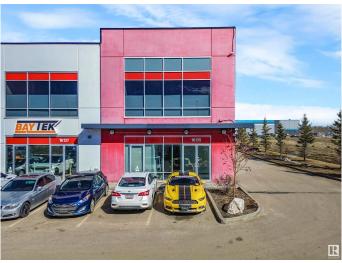

# \$0 - 16135 142 Street, Edmonton

MLS® #E4432914

#### \$0

0 Bedroom, 0.00 Bathroom, Industrial on 0.00 Acres

Rampart Industrial, Edmonton, AB

This stunning office space redefines understated elegance. Designed with both functionality and style in mind, it boasts a beautifully finished interior complete with a spacious staff kitchen, modern bathrooms, and a thoughtful layout that enhances workflow and comfort. The option to include a back warehouse adds valuable flexibility for businesses with storage or operational needs. A rare combination of sophistication and utility, this space is ready to elevate your work environment.

# **Community Information**

| Address     | 16135 142 Street   |
|-------------|--------------------|
| Area        | Edmonton           |
| Subdivision | Rampart Industrial |
| City        | Edmonton           |
| County      | ALBERTA            |