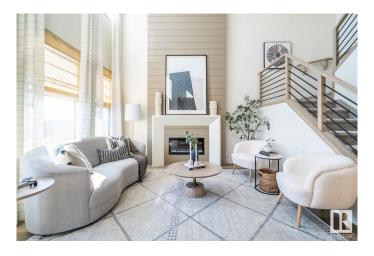

# \$778,000

6 Bedroom, 4.00 Bathroom, 1,916 sqft Single Family on 0.00 Acres

The Uplands, Edmonton, AB

Welcome to this beautifully designed open-to-above ceiling home offering an abundance of natural light and breathtaking pond views. This rare walkout property backs directly onto the water, providing serene views and direct access to nature from your own backyard. The main floor features a spacious bedroom and a full bathroomâ€"perfect for guests or multi-generational living. Downstairs, the fully finished legal basement boasts two oversized bedrooms, a separate entrance, and a complete setup ideal for rental income or extended family. Don't miss this incredible opportunity for luxurious living with income potential in a prime location!

### Interior

Interior Features ensuite bathroom

Appliances Dishwasher-Built-In, Garage Control, Garage Opener, Microwave Hood

Fan, Stove-Electric, Dryer-Two, Refrigerators-Two, Washers-Two,

Dishwasher-Two, Microwave Hood Fan-Two