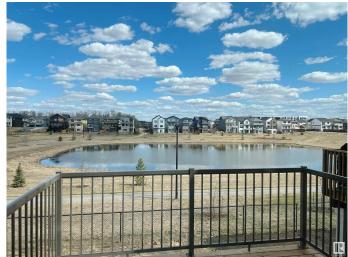

# \$778,000

6 Bedroom, 4.00 Bathroom, 1,916 sqft Single Family on 0.00 Acres

The Uplands, Edmonton, AB

Welcome to this beautifully designed open-to-above ceiling home offering an abundance of natural light and breathtaking pond views. This rare walkout property backs directly onto the water, providing serene views and direct access to nature from your own backyard. The main floor features a spacious bedroom and a full bathroomâ€"perfect for guests or multi-generational living. Downstairs, the fully finished legal basement boasts two oversized bedrooms, a separate entrance, and a complete setup ideal for rental income or extended family. Don't miss this incredible opportunity for luxurious living with income potential in a prime location!

#### **Exterior**

Exterior Wood, Vinyl

Exterior Features Landscaped, Playground Nearby, Ravine View

Roof Asphalt Shingles

Construction Wood, Vinyl

Foundation Concrete Perimeter