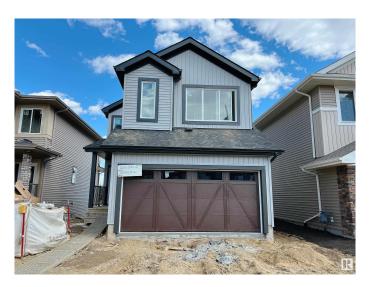

# \$778,000

6 Bedroom, 4.00 Bathroom, 1,916 sqft Single Family on 0.00 Acres

The Uplands, Edmonton, AB

Welcome to this beautifully designed open-to-above ceiling home offering an abundance of natural light and breathtaking pond views. This rare walkout property backs directly onto the water, providing serene views and direct access to nature from your own backyard. The main floor features a spacious bedroom and a full bathroomâ€"perfect for guests or multi-generational living. Downstairs, the fully finished legal basement boasts two oversized bedrooms, a separate entrance, and a complete setup ideal for rental income or extended family. Don't miss this incredible opportunity for luxurious living with income potential in a prime location!

# **Essential Information**

MLS® # E4432827 Price \$778,000

Bedrooms 6 Bathrooms 4.00

Full Baths 4

Square Footage 1,916 Acres 0.00 Year Built 2025

Type Single Family

Sub-Type Detached Single Family

Style 2 Storey
Status Active

#### **Exterior**

Exterior Wood, Vinyl

Exterior Features Landscaped, Playground Nearby, Ravine View

Roof Asphalt Shingles

Construction Wood, Vinyl

Foundation Concrete Perimeter