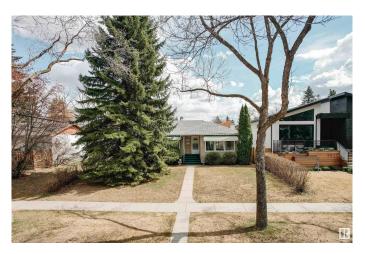

## \$765,000

1 Bedroom, 1.00 Bathroom, 1,399 sqft Single Family on 0.00 Acres

Crestwood, Edmonton, AB

Prime Investment in Prestigious Crestwood â€" Tons of potential! Discover the perfect canvas for your next project across from an island park. 1,300 square foot bungalow w/ 3 bedrooms and full bathroom. Enjoy a vibrant community with great schools, L'Oca Market, charming restaurants, cozy coffee shops, and quick access to downtown â€" all just minutes away. You're conveniently steps away from the Mackinnon Ravine with trails leading to the North Saskatchewan River.

#### **Exterior**

Exterior Wood, Stucco

Exterior Features Back Lane, Paved Lane, Playground Nearby, Public Transportation,

Schools, Shopping Nearby

Roof Asphalt Shingles

Construction Wood, Stucco

Foundation Concrete Perimeter