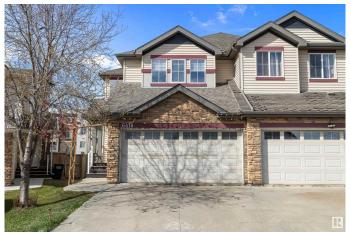

#### \$454,900

3 Bedroom, 2.50 Bathroom, 1,514 sqft Single Family on 0.00 Acres

Walker, Edmonton, AB

Fall in love with this gorgeously upgraded duplex in the heart of vibrant Walker Lake! Featuring luxury quartz countertops in the kitchen & bathrooms, a sleek designer backsplash, plush brand new carpet, and fresh modern paint. Enjoy cool comfort year-round with central A/C, plus peace of mind with new shingles, furnace, boiler, and updated appliances. The fully finished basement adds extra space for a home gym, rec room, or guest suite! This home is the perfect blend of style, comfort, and convenienceâ€"close to parks, trails, schools, and shopping. Don't miss the opportunity!

### **Community Information**

Address 6418 16 Avenue

Area Edmonton

Subdivision Walker

City Edmonton
County ALBERTA

Province AB

Postal Code T6X 0N1

#### **Exterior**

Exterior Wood, Stone, Vinyl

Exterior Features Airport Nearby, Fenced, Landscaped, Schools, Shopping Nearby

Roof Asphalt Shingles

Construction Wood, Stone, Vinyl

Foundation Concrete Perimeter