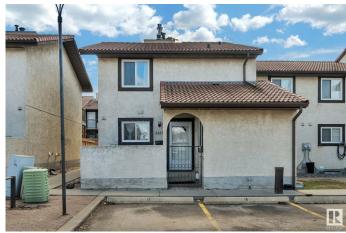

### \$249,000

3 Bedroom, 2.50 Bathroom, 1,378 sqft Condo / Townhouse on 0.00 Acres

Bisset, Edmonton, AB

Nestled in a prime location this corner unit is well over 1300 sq ft 3 Bedroom townhouse with fully finished basement. This units boast clay tile roofing, stucco exterior, fenced front and rear yard areas, and 3 bathrooms! Main floor has a bedroom, bathroom, huge living room and fireplace with rear yard access. Second floor features master bedroom with walk in closet and private balcony overlooking private fenced yard and second bedroom and 4-piece bathroom. Fully finished basement has another bathroom, in suite laundry and large family room. Very large townhouse for the price and location. 2 Large Fenced areas for the pet lover. Close to all amenities, elementary school and day care are in walking distance.

#### **Essential Information**

MLS® # E4432452 Price \$249,000

Bedrooms 3

Bathrooms 2.50

Full Baths 2

Half Baths 1

Square Footage 1,378 Acres 0.00

Year Built 1982

#### **Exterior**

Exterior Wood, Stucco

Exterior Features Playground Nearby, Public Transportation, Schools, Shopping Nearby

Roof Asphalt Shingles

Construction Wood, Stucco

Foundation Concrete Perimeter