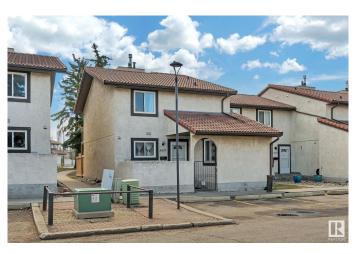

### \$249,000

3 Bedroom, 2.50 Bathroom, 1,378 sqft Condo / Townhouse on 0.00 Acres

Bisset, Edmonton, AB

Nestled in a prime location this corner unit is well over 1300 sq ft 3 Bedroom townhouse with fully finished basement. This units boast clay tile roofing, stucco exterior, fenced front and rear yard areas, and 3 bathrooms! Main floor has a bedroom, bathroom, huge living room and fireplace with rear yard access. Second floor features master bedroom with walk in closet and private balcony overlooking private fenced yard and second bedroom and 4-piece bathroom. Fully finished basement has another bathroom, in suite laundry and large family room. Very large townhouse for the price and location. 2 Large Fenced areas for the pet lover. Close to all amenities, elementary school and day care are in walking distance.

#### **Essential Information**

MLS® # E4432452 Price \$249,000

Bedrooms 3

Bathrooms 2.50

Full Baths 2

Half Baths 1

Square Footage 1,378 Acres 0.00

Year Built 1982

#### **Exterior**

Exterior Wood, Stucco

Exterior Features Playground Nearby, Public Transportation, Schools, Shopping Nearby

Roof Asphalt Shingles

Construction Wood, Stucco

Foundation Concrete Perimeter