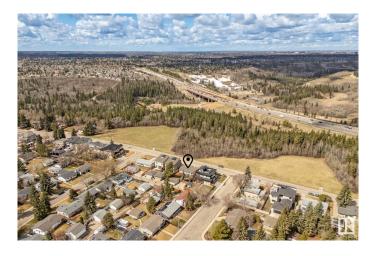

### \$450,000

0 Bedroom, 0.00 Bathroom, Single Family on 0.00 Acres

Aspen Gardens, Edmonton, AB

Aspen Drive West DREAM LOT!! NOT A SKINNY LOT, 34' x 120' (3665.8 SF lot). This lot is FULLY SERVICED FROM EPCOR. Not too often will you be able to build your dream home in Aspen Drive for this price! Located in one of Edmonton's most desirable neighborhoods and Streets. Beautiful views, great location, facing Ravine. The area offers top schools (WESTBROOK/VERNON BARFORD/HARRY AINLAY) and easy access to the UofA and Downtown. The house will be removed prior to possession. See exact lot dimensions in pictures. The South/West Lot is the lot for sale.

#### **Exterior**

Exterior Features Level Land, Ravine View, Schools, Ski Hill Nearby