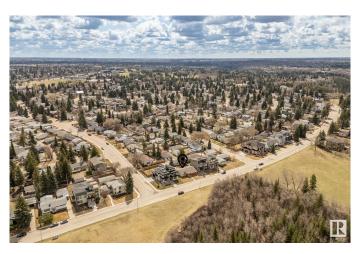

### \$450,000

0 Bedroom, 0.00 Bathroom, Single Family on 0.00 Acres

Aspen Gardens, Edmonton, AB

Aspen Drive West DREAM LOT!! NOT A SKINNY LOT, 34' x 120' (3665.8 SF lot). This lot is FULLY SERVICED FROM EPCOR. Not too often will you be able to build your dream home in Aspen Drive for this price! Located in one of Edmonton's most desirable neighborhoods and Streets. Beautiful views, great location, facing Ravine. The area offers top schools (WESTBROOK/VERNON BARFORD/HARRY AINLAY) and easy access to the UofA and Downtown. The house will be removed prior to possession. See exact lot dimensions in pictures. The South/West Lot is the lot for sale.

#### **Exterior**

Exterior Features Level Land, Ravine View, Schools, Ski Hill Nearby