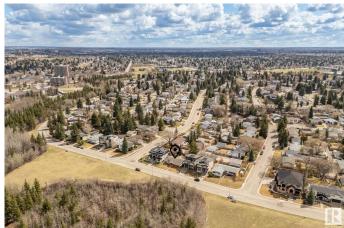

### \$450,000

0 Bedroom, 0.00 Bathroom, Single Family on 0.00 Acres

Aspen Gardens, Edmonton, AB

Aspen Drive West DREAM LOT!! NOT A SKINNY LOT, 34' x 120' (3665.8 SF lot). This lot is FULLY SERVICED FROM EPCOR. Not too often will you be able to build your dream home in Aspen Drive for this price! Located in one of Edmonton's most desirable neighborhoods and Streets. Beautiful views, great location, facing Ravine. The area offers top schools (WESTBROOK/VERNON BARFORD/HARRY AINLAY) and easy access to the UofA and Downtown. The house will be removed prior to possession. See exact lot dimensions in pictures. The South/West Lot is the lot for sale.

#### **Exterior**

Exterior Features Level Land, Ravine View, Schools, Ski Hill Nearby