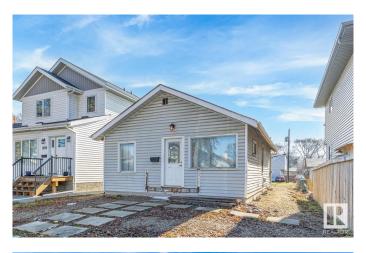

#### \$225,000

2 Bedroom, 1.00 Bathroom, 779 sqft Single Family on 0.00 Acres

Calder, Edmonton, AB

Seller financing available! Looking for a project? This home has the bare bones to start your renovation project for a flip, rent out or live in. Seller has stripped down most of the interior to leave a blank slate for your finishing. Home also has a full basement to develop with separate entrance for future suite potential. Thousands of dollars have been put in to the property including a complete regrade of the lot for proper slope around the home. Weeping tile along 3 sides of the home and membrane around the some of the exterior foundation has also been installed. Window wells, wiring, new subloor etc. The lot is extra deep (32x142) perfect for an infill and investment opportunity. New home? Want a detached rear garage with garage suite? Lots of future potential. There are numerous infills on the street, close to schools, off leash dog park, transportation and all amenities.

| Acres      | 0.00                   |
|------------|------------------------|
| Year Built | 1923                   |
| Туре       | Single Family          |
| Sub-Type   | Detached Single Family |
| Style      | Bungalow               |
| Status     | Active                 |

## Exterior

| Exterior          | Wood, Vinyl                                                             |
|-------------------|-------------------------------------------------------------------------|
| Exterior Features | Back Lane, Flat Site, Playground Nearby, Public Transportation, Schools |
| Roof              | Asphalt Shingles                                                        |
| Construction      | Wood, Vinyl                                                             |
| Foundation        | Concrete Perimeter                                                      |