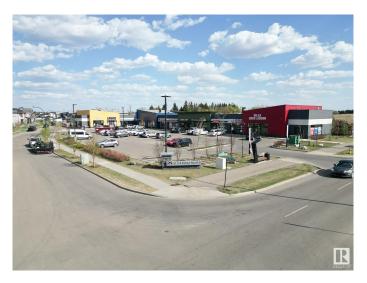

### \$0

0 Bedroom, 0.00 Bathroom, Retail on 0.00 Acres

Charlesworth, Edmonton, AB

LIQUOR STORE OPPORTUNITY! Two prime retail units are available for lease at Royal Centre Hills, a newly constructed, sustainably designed building in South Edmonton's growing Charlesworth community. Unit 1 offers 1,500 SF, turnkey ready for a grocery or convenience store, at \$28 PSF base rent, while Unit 2 provides 2,898 SF, ideal for a liquor store, at \$35 PSF base rent, with additional rent estimated at \$14 PSF (2025). Located near the Ivor Dent Sports Park and surrounded by a thriving residential population with strong household incomes, this site offers excellent exposure and accessibility to meet the area's retail demand.