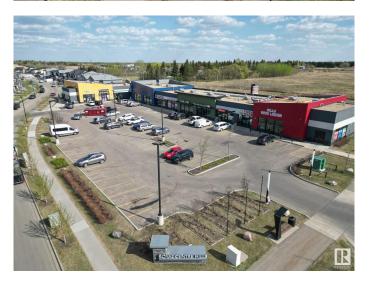

### \$0

0 Bedroom, 0.00 Bathroom, Retail on 0.00 Acres

Charlesworth, Edmonton, AB

LIQUOR STORE OPPORTUNITY! Two prime retail units are available for lease at Royal Centre Hills, a newly constructed, sustainably designed building in South Edmonton's growing Charlesworth community. Unit 1 offers 1,500 SF, turnkey ready for a grocery or convenience store, at \$28 PSF base rent, while Unit 2 provides 2,898 SF, ideal for a liquor store, at \$35 PSF base rent, with additional rent estimated at \$14 PSF (2025). Located near the Ivor Dent Sports Park and surrounded by a thriving residential population with strong household incomes, this site offers excellent exposure and accessibility to meet the area's retail demand.