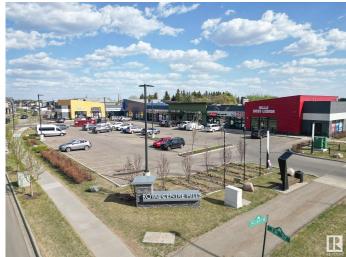

### \$0

0 Bedroom, 0.00 Bathroom, Retail on 0.00 Acres

Charlesworth, Edmonton, AB

LIQUOR STORE OPPORTUNITY! Two prime retail units are available for lease at Royal Centre Hills, a newly constructed, sustainably designed building in South Edmonton's growing Charlesworth community. Unit 1 offers 1,500 SF, turnkey ready for a grocery or convenience store, at \$28 PSF base rent, while Unit 2 provides 2,898 SF, ideal for a liquor store, at \$35 PSF base rent, with additional rent estimated at \$14 PSF (2025). Located near the Ivor Dent Sports Park and surrounded by a thriving residential population with strong household incomes, this site offers excellent exposure and accessibility to meet the area's retail demand.