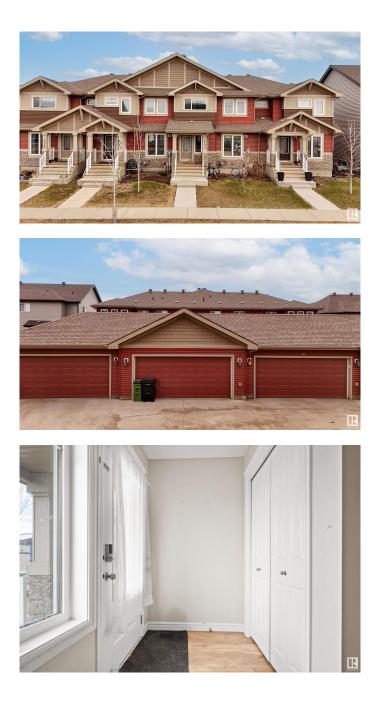

#### \$449,999

3 Bedroom, 2.50 Bathroom, 1,511 sqft Single Family on 0.00 Acres

Walker, Edmonton, AB

Priced to sell - this home nestled in the vibrant and family-friendly community of Walker! This beautifully maintained 1511 sq ft home offers 3 spacious bedrooms, 2.5 bathrooms, and a functional layout designed for comfort and convenience. Step inside to a welcoming front living room filled with natural light, perfect for relaxing or hosting guests. The modern kitchen features stainless steel appliances, a central island, pantry, and a spacious dining area that opens onto the fully fenced backyardâ€"ideal for BBQs, pets, and kids to play. Upstairs, you'II find a generous primary suite with a walk-in closet and ensuite, plus two additional bedrooms and a full bathroom. Partly finished basement has electric, plumbing, washroom tub and drywalls done and only few thousands away to make it fully furnished. Steps away from schools, parks, walking trails, playgrounds, transit, and all major amenities including Walmart, Superstore etc. Quick access to Anthony Henday and Ellerslie Road makes commuting a breeze!

### Amenities

| Amenities | See Remarks            |
|-----------|------------------------|
| Parking   | Double Garage Detached |