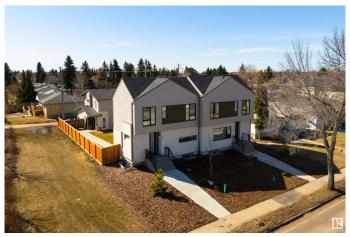

# \$1,799,800 - 8311 & 8313 76 Avenue, Edmonton

MLS® #E4431824

### \$1,799,800

5 Bedroom, 4.50 Bathroom, 3,054 sqft Single Family on 0.00 Acres

Avonmore, Edmonton, AB

Amazing Investment Opportunity with 6 Legal Units in prime south location. This newly built side by side duplex with legal basement suites and garage suites was tastefully designed with quality finishes. Each unit offers 3 beds up and a 2 bedroom legal basement suite accompanied by two garage suites to boost cash flow. One bedroom garage suites are a generous size offering open concept living and a balcony. In addition 4 single car garages below. Each unit is fully sustainable with its own laundry and utility services for the tenants to handle their own bills. Total monthly revenue of \$9200. Prime location close to Whyte Avenue, Bonnie Doon Mall, shopping and walking distance to LRT.

Year Built 2024

Type Single Family

Sub-Type Duplex Side By Side

Style 2 Storey
Status Active