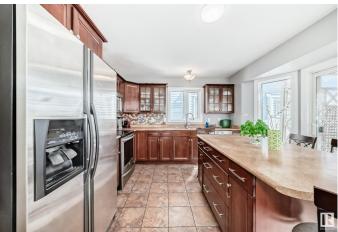

#### \$480,000

4 Bedroom, 3.00 Bathroom, 1,231 sqft Single Family on 0.00 Acres

La Perle, Edmonton, AB

Beautiful 4 level split house located in a quiet and responsible West end, 5 minutes to West Edmonton Mall! Upstairs and lower floor living rooms have Bright and spacious floor plan, large family room, formal dining room and decent sized separate kitchen. Upstairs are large master bedroom, 2 additional good sized bedrooms and a large 4pc bathroom. On lower level is a fantastic family room with big windows, huge 3pc bathroom, massive laundry room! Basement is unfinished with another family room which is near completion. Newer HWT, dryer, washer, refrigerator, and doors. The large yard is fully fenced and landscaped perfect for home garden. Large detached garage fully completed provides additional space for storage. Easy access to parks, schools, bus stops and West Edmonton Mall. You don't want to miss this amazing property!

### Interior

| Interior Features | ensuite bathroom                                 |
|-------------------|--------------------------------------------------|
| Appliances        | Dishwasher-Built-In, Dryer, Refrigerator, Washer |
| Heating           | In Floor Heat System, Natural Gas                |
| Stories           | 2                                                |
| Has Basement      | Yes                                              |
| Basement          | Partial, Partially Finished                      |