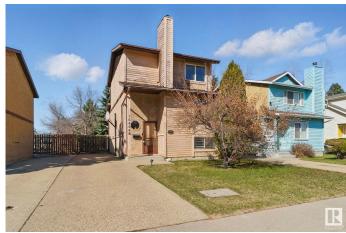

# \$325,000 - 10406b 28a Avenue, Edmonton

MLS® #E4431716

# \$325,000

3 Bedroom, 2.50 Bathroom, 1,164 sqft Single Family on 0.00 Acres

Ermineskin, Edmonton, AB

Excellent Erminskin location, quick access to Calgary Trail, Century Park, and many amenities. This 3 bedroom 2 1/2 bath home has great potential, but needs total renovation. The upstairs has 2 bedrooms, connected by a 4 piece bathroom. The main level has kitchen, living room dining area. The dining area has doors to the deck and private fenced yard. The basement has another bedroom and 3 piece bath. Update this home to your preference and enjoy for years to come.