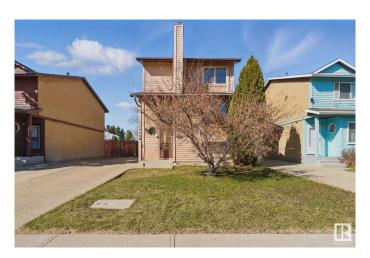

# \$325,000 - 10406b 28a Avenue, Edmonton

MLS® #E4431716

# \$325,000

3 Bedroom, 2.50 Bathroom, 1,164 sqft Single Family on 0.00 Acres

Ermineskin, Edmonton, AB

Excellent Erminskin location, quick access to Calgary Trail, Century Park, and many amenities. This 3 bedroom 2 1/2 bath home has great potential, but needs total renovation. The upstairs has 2 bedrooms, connected by a 4 piece bathroom. The main level has kitchen, living room dining area. The dining area has doors to the deck and private fenced yard. The basement has another bedroom and 3 piece bath. Update this home to your preference and enjoy for years to come.