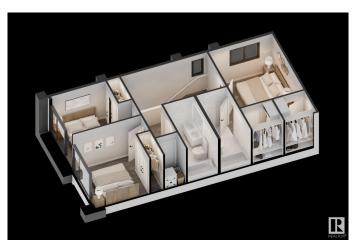

# \$2,399,900

5 Bedroom, 3.50 Bathroom, 5,760 sqft Single Family on 0.00 Acres

Delwood, Edmonton, AB

An exceptional opportunity to own a brand-new 4-plex with 8 fully legal suites, each with private, separate entrancesâ€"including basement units. This high-performing property offers 20 bedrooms and 16 bathrooms, with projected rental income exceeding \$172,800 annually. Inside, each unit features a modern open-concept layout, upgraded finishes, and quality craftsmanship throughout. Located just 15 minutes from downtown, in a sought-after area close to schools, parks, public transit, shopping, and a major mall, this is a rare turnkey investment with strong cash flow and long-term growth potential.

#### **Essential Information**

MLS® # E4431215 Price \$2,399,900

Bedrooms 5

Bathrooms 3.50

Full Baths 3

Half Baths 1

Square Footage 5,760

Acres 0.00

# Interior

Interior Features ensuite bathroom

Appliances Dishwasher-Built-In, Dryer-Two, Refrigerators-Two, Stoves-Two,

Washers-Two, Dishwasher-Two

Heating Forced Air-2, Natural Gas

Stories 3

Has Basement Yes