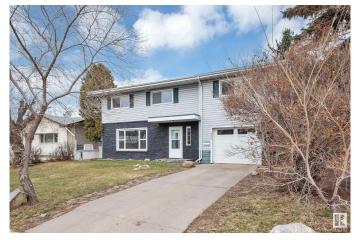

# \$399,900 - 9204 135 Avenue, Edmonton

MLS® #E4431078

## \$399,900

4 Bedroom, 2.00 Bathroom, 1,911 sqft Single Family on 0.00 Acres

Glengarry, Edmonton, AB

Check out this Unique 1910 Sq Ft 4 bedroom 2 Story home in the heart of Glengarry. This home features redone kitchen, Large living and Dining rooms plus a main floor laundry and a 3 piece bath. Upper level features a SECOND KITCHEN, 3/4 large bedrooms or 1 bedroom can be an second living room, 5 piece bath with room for a stackable laundry. Upgrades features fresh paint, vinyl siding on the front and much much more. Attached single heated garage, Parking/RV Parking from alley with potential for 2 car garage. Fantastic location across the street from Glengarry Elementary School, and walking distance to junior and High Schools, Northgate Mall and Northgate transit Center The **BASEMENTLESS** Home has endless possibilities

## **Exterior**

Exterior Wood, Stucco, Vinyl

Exterior Features Fenced, Landscaped, Playground Nearby, Public Transportation,

Schools, Shopping Nearby

Roof Asphalt Shingles

Construction Wood, Stucco, Vinyl Foundation Concrete Perimeter