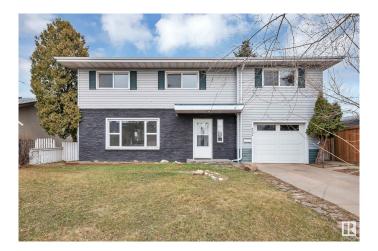

# \$399,900 - 9204 135 Avenue, Edmonton

MLS® #E4431078

## \$399,900

4 Bedroom, 2.00 Bathroom, 1,911 sqft Single Family on 0.00 Acres

Glengarry, Edmonton, AB

Check out this Unique 1910 Sq Ft 4 bedroom 2 Story home in the heart of Glengarry. This home features redone kitchen, Large living and Dining rooms plus a main floor laundry and a 3 piece bath. Upper level features a SECOND KITCHEN, 3/4 large bedrooms or 1 bedroom can be an second living room, 5 piece bath with room for a stackable laundry. Upgrades features fresh paint, vinyl siding on the front and much much more. Attached single heated garage, Parking/RV Parking from alley with potential for 2 car garage. Fantastic location across the street from Glengarry Elementary School, and walking distance to junior and High Schools, Northgate Mall and Northgate transit Center The **BASEMENTLESS** Home has endless possibilities

## **Exterior**

Exterior Wood, Stucco, Vinyl

Exterior Features Fenced, Landscaped, Playground Nearby, Public Transportation,

Schools, Shopping Nearby

Roof Asphalt Shingles

Construction Wood, Stucco, Vinyl Foundation Concrete Perimeter