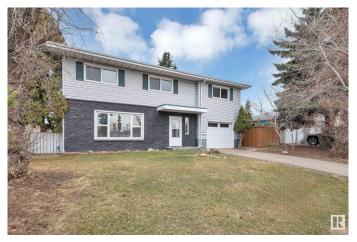

# \$399,900 - 9204 135 Avenue, Edmonton

MLS® #E4431078

## \$399,900

4 Bedroom, 2.00 Bathroom, 1,911 sqft Single Family on 0.00 Acres

Glengarry, Edmonton, AB

Check out this Unique 1910 Sq Ft 4 bedroom 2 Story home in the heart of Glengarry. This home features redone kitchen, Large living and Dining rooms plus a main floor laundry and a 3 piece bath. Upper level features a SECOND KITCHEN, 3/4 large bedrooms or 1 bedroom can be an second living room, 5 piece bath with room for a stackable laundry. Upgrades features fresh paint, vinyl siding on the front and much much more. Attached single heated garage, Parking/RV Parking from alley with potential for 2 car garage. Fantastic location across the street from Glengarry Elementary School, and walking distance to junior and High Schools, Northgate Mall and Northgate transit Center The **BASEMENTLESS** Home has endless possibilities

## **Exterior**

Exterior Wood, Stucco, Vinyl

Exterior Features Fenced, Landscaped, Playground Nearby, Public Transportation,

Schools, Shopping Nearby

Roof Asphalt Shingles

Construction Wood, Stucco, Vinyl Foundation Concrete Perimeter