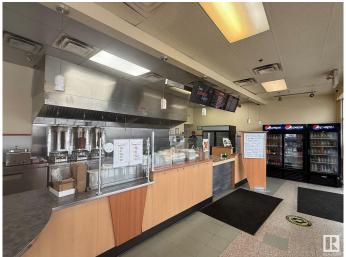

#### \$225,000

0 Bedroom, 0.00 Bathroom, Business on 0.00 Acres

Allendale, Edmonton, AB

This Donair & Kebab is a popular Middle Eastern eatery located on South Side of Edmonton. They offer a diverse menu featuring donairs, shawarma wraps, kebabs, burgers, poutine, rice bowls, and breakfast options like eggs, omelettes, and pancakes.