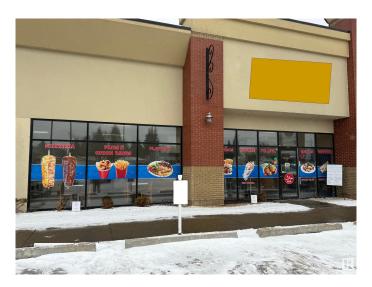

#### \$225,000

0 Bedroom, 0.00 Bathroom, Business on 0.00 Acres

Allendale, Edmonton, AB

This Donair & Kebab is a popular Middle Eastern eatery located on South Side of Edmonton. They offer a diverse menu featuring donairs, shawarma wraps, kebabs, burgers, poutine, rice bowls, and breakfast options like eggs, omelettes, and pancakes.