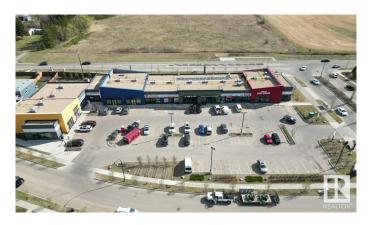

#### \$0

0 Bedroom, 0.00 Bathroom, Retail on 0.00 Acres

Charlesworth, Edmonton, AB

Royal Centre Hills is a newly constructed retail development located at 3743 & 3735 8 Avenue SW in the growing Charlesworth community of South Edmonton. The property features two turnkey units available for lease: a 1,500 SF space ideal for a grocery or convenience store and a 1,012 SF former vape store. Positioned near the Ivor Dent Sports Park and surrounded by established neighbourhood amenities, the site benefits from strong local demographics, including over 38,000 residents within a 3 km radius and average household incomes exceeding \$112,000. With sustainable design features, ample parking, and exposure to a high-traffic residential area, Royal Centre Hills offers an excellent opportunity for service-oriented and retail tenants.