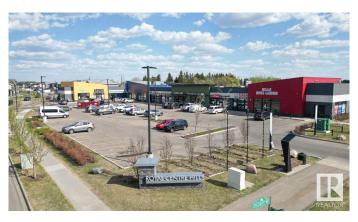

#### \$0

0 Bedroom, 0.00 Bathroom, Retail on 0.00 Acres

Charlesworth, Edmonton, AB

Royal Centre Hills is a newly constructed retail development located at 3743 & 3735 8 Avenue SW in the growing Charlesworth community of South Edmonton. The property features two turnkey units available for lease: a 1,500 SF space ideal for a grocery or convenience store and a 1,012 SF former vape store. Positioned near the Ivor Dent Sports Park and surrounded by established neighbourhood amenities, the site benefits from strong local demographics, including over 38,000 residents within a 3 km radius and average household incomes exceeding \$112,000. With sustainable design features, ample parking, and exposure to a high-traffic residential area, Royal Centre Hills offers an excellent opportunity for service-oriented and retail tenants.