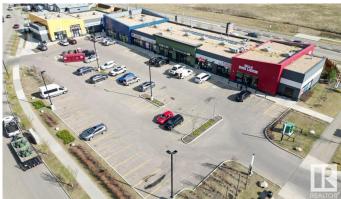

#### \$0

0 Bedroom, 0.00 Bathroom, Retail on 0.00 Acres

Charlesworth, Edmonton, AB

Royal Centre Hills is a newly constructed retail development located at 3743 & 3735 8 Avenue SW in the growing Charlesworth community of South Edmonton. The property features two turnkey units available for lease: a 1,500 SF space ideal for a grocery or convenience store and a 1,012 SF former vape store. Positioned near the Ivor Dent Sports Park and surrounded by established neighbourhood amenities, the site benefits from strong local demographics, including over 38,000 residents within a 3 km radius and average household incomes exceeding \$112,000. With sustainable design features, ample parking, and exposure to a high-traffic residential area, Royal Centre Hills offers an excellent opportunity for service-oriented and retail tenants.