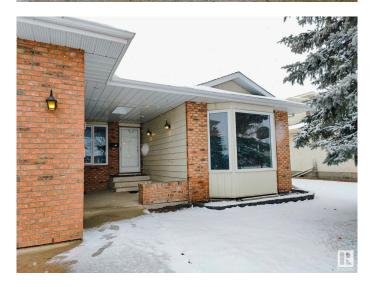

# **Exterior**

Exterior Wood, Brick, Vinyl

Exterior Features Fenced, Landscaped, Public Transportation, Shopping Nearby

Roof Asphalt Shingles

Construction Wood, Brick, Vinyl

Foundation Concrete Perimeter