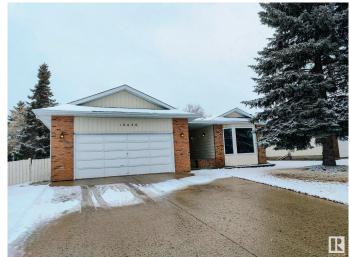

# \$579,000 - 10420 18 Avenue, Edmonton

MLS® #E4430450

# \$579,000

6 Bedroom, 3.00 Bathroom, 1,675 sqft Single Family on 0.00 Acres

Keheewin, Edmonton, AB

RENOVATED & WELL KEPT LARGE BUNGALOW IN SW KEHEEWIN AREA. 6 BEDROOS, UPDATED KITCHEN, 3 FULL BATHS & LARGE YARD.

# **Exterior**

Exterior Wood, Brick, Vinyl

Exterior Features Fenced, Landscaped, Public Transportation, Shopping Nearby

Roof Asphalt Shingles

Construction Wood, Brick, Vinyl

Foundation Concrete Perimeter