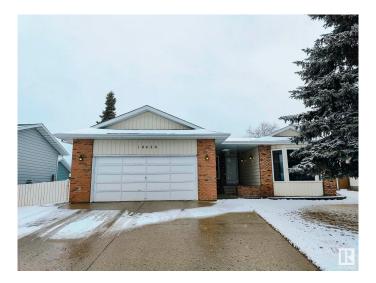

# \$579,000 - 10420 18 Avenue, Edmonton

MLS® #E4430450

# \$579,000

6 Bedroom, 3.00 Bathroom, 1,675 sqft Single Family on 0.00 Acres

Keheewin, Edmonton, AB

RENOVATED & WELL KEPT LARGE BUNGALOW IN SW KEHEEWIN AREA. 6 BEDROOS, UPDATED KITCHEN, 3 FULL BATHS & LARGE YARD.

# **Exterior**

Exterior Wood, Brick, Vinyl

Exterior Features Fenced, Landscaped, Public Transportation, Shopping Nearby

Roof Asphalt Shingles

Construction Wood, Brick, Vinyl

Foundation Concrete Perimeter