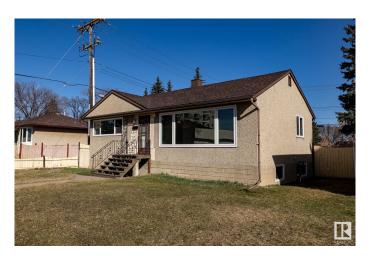

# \$399,900 - 13236 115 Avenue, Edmonton

MLS® #E4430357

#### \$399,900

4 Bedroom, 2.00 Bathroom, 988 sqft Single Family on 0.00 Acres

Woodcroft, Edmonton, AB

A SUPERB UPGRADED FAMILY HOME IN THE DESIREABLE NEIGHBORHOOD OF WOODCROFT. This 988 sq ft 4 bedroom, 2 bath bungalow has many upgrades: vinyl windows; flooring; bathrooms; recent painting; shingles on house & garage; garage doors & garage man-door. The downstairs can easily be changed to an in-law suite. This home sits on a 50 ft x 125 ft corner lot so would be ideal for sub-dividing and re-development. The corner lot also allows easy access to the garage and the RV parking. You will be close to everything: schools; shopping; medical; restaurants; parks; Telus Science. Check this family home out.