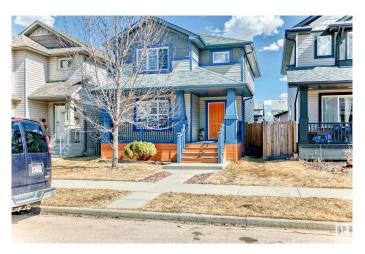

#### \$469.000

4 Bedroom, 3.50 Bathroom, 1,532 sqft Single Family on 0.00 Acres

Cumberland, Edmonton, AB

Welcome to this beautifully maintained and fully finished 2-storey home, offering comfort, style, and functionality for the whole family. Featuring gleaming hardwood floors throughout the main level, this home showcases pride of ownership with numerous upgrades and thoughtful touches. The finished basement includes a spacious bedroom, entertainment room, and a full bathâ€"perfect for guests or extra living space. From the inviting living areas to the modern finishes, this home is move-in ready and ideal for entertaining or everyday living. Don't miss the chance to own a well-cared-for home in a desirable neighborhood!

### **Exterior**

Exterior Wood, Vinyl

Exterior Features Fenced, Landscaped

Roof Asphalt Shingles

Construction Wood, Vinyl

Foundation Concrete Perimeter