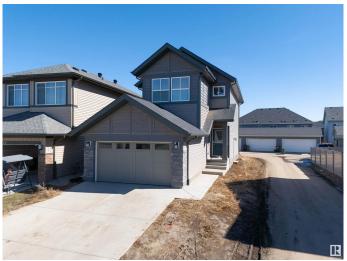

### \$599.000

4 Bedroom, 3.00 Bathroom, 1,920 sqft Single Family on 0.00 Acres

Secord, Edmonton, AB

Stunning 2-storey, Jayman built home in the vibrant West Edmonton community of Secord! With 1,920 sq. ft. of living space, this modern gem offers 4 spacious bedrooms and 3 full bathrooms, including a main floor bed & bathâ€"ideal for guests or multigenerational living. The open concept layout features a large kitchen island for entertaining, upgraded appliance package, and a walk-thru pantry from the garage. Enjoy energy savings with solar panels and future potential with an unfinished basement featuring a separate entrance. Upstairs, relax in the spacious bonus room, retreat to a luxurious 5-piece primary ensuite, and enjoy the convenience of upper floor laundry. Stylish, smart, and ready for you!

#### **Essential Information**

MLS® # E4430265 Price \$599,000

Bedrooms 4
Bathrooms 3.00

Full Baths 3

Square Footage 1,920
Acres 0.00
Year Built 2022

Type Single Family

Sub-Type Detached Single Family

Style 2 Storey
Status Active