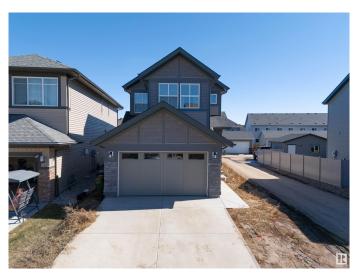

### \$599.000

4 Bedroom, 3.00 Bathroom, 1,920 sqft Single Family on 0.00 Acres

Secord, Edmonton, AB

Stunning 2-storey, Jayman built home in the vibrant West Edmonton community of Secord! With 1,920 sq. ft. of living space, this modern gem offers 4 spacious bedrooms and 3 full bathrooms, including a main floor bed & bathâ€"ideal for guests or multigenerational living. The open concept layout features a large kitchen island for entertaining, upgraded appliance package, and a walk-thru pantry from the garage. Enjoy energy savings with solar panels and future potential with an unfinished basement featuring a separate entrance. Upstairs, relax in the spacious bonus room, retreat to a luxurious 5-piece primary ensuite, and enjoy the convenience of upper floor laundry. Stylish, smart, and ready for you!

#### **Essential Information**

MLS® # E4430265 Price \$599,000

Bedrooms 4
Bathrooms 3.00

Full Baths 3

Square Footage 1,920
Acres 0.00
Year Built 2022

Type Single Family

Sub-Type Detached Single Family

Style 2 Storey
Status Active