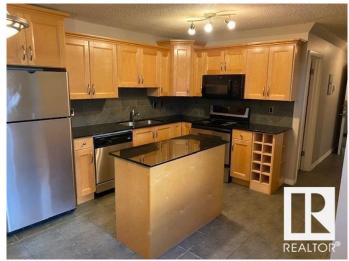

### \$159,900

2 Bedroom, 1.00 Bathroom, 978 sqft Condo / Townhouse on 0.00 Acres

Idylwylde, Edmonton, AB

Lovely and ample 960 square feet single level apartment located right across from Bonniedoon mall and the LRT station it features 2 very well sized bedrooms, ensuite laundry,a large kitchen with island ,granite countertops,and stainless steel appliances , ceramic tiles floorings. the living room boast oak hardwood flooring and lots of natural light and space