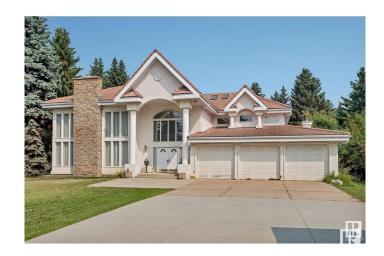

### \$1,850,000

7 Bedroom, 6.00 Bathroom, 5,307 sqft Single Family on 0.00 Acres

Richford, Edmonton, AB

Acreage in the City!! Unique acreage living in the heart of SW Edmonton. 1.17 Acres of mature landscaping and nature. Custom designed 2 storey with over 5300 sq ft in wow location backing onto creek. Awesome entrance with water feature in foyer, 3 fireplaces, 3 forced air furnaces, 6 baths, 2 triple garages, some 25'ceilings, sky lights, piano room, many windows with views, Stainless Steel Bosch appliances, large kitchen Island, 4 ensuites, John Deer ride on lawn mower and much much more.

#### **Exterior**

Exterior Wood, Stucco

Exterior Features Backs Onto Park/Trees, Flat Site, Golf Nearby, Landscaped, No Back

Lane, Public Transportation, River View, Schools, Shopping Nearby,

See Remarks

Roof Clay Tile