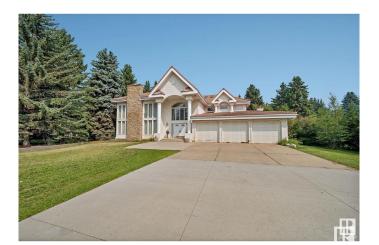

### \$1,850,000

7 Bedroom, 6.00 Bathroom, 5,307 sqft Single Family on 0.00 Acres

Richford, Edmonton, AB

Acreage in the City!! Unique acreage living in the heart of SW Edmonton. 1.17 Acres of mature landscaping and nature. Custom designed 2 storey with over 5300 sq ft in wow location backing onto creek. Awesome entrance with water feature in foyer, 3 fireplaces, 3 forced air furnaces, 6 baths, 2 triple garages, some 25'ceilings, sky lights, piano room, many windows with views, Stainless Steel Bosch appliances, large kitchen Island, 4 ensuites, John Deer ride on lawn mower and much much more.

#### **Exterior**

Exterior Wood, Stucco

Exterior Features Backs Onto Park/Trees, Flat Site, Golf Nearby, Landscaped, No Back

Lane, Public Transportation, River View, Schools, Shopping Nearby,

See Remarks

Roof Clay Tile