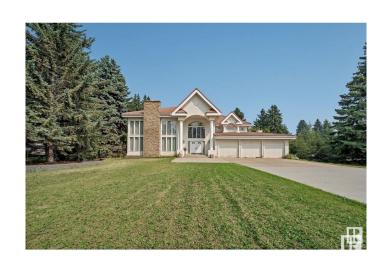

### \$1,850,000

7 Bedroom, 6.00 Bathroom, 5,307 sqft Single Family on 0.00 Acres

Richford, Edmonton, AB

Acreage in the City!! Unique acreage living in the heart of SW Edmonton. 1.17 Acres of mature landscaping and nature. Custom designed 2 storey with over 5300 sq ft in wow location backing onto creek. Awesome entrance with water feature in foyer, 3 fireplaces, 3 forced air furnaces, 6 baths, 2 triple garages, some 25'ceilings, sky lights, piano room, many windows with views, Stainless Steel Bosch appliances, large kitchen Island, 4 ensuites, John Deer ride on lawn mower and much much more.

#### **Exterior**

Exterior Wood, Stucco

Exterior Features Backs Onto Park/Trees, Flat Site, Golf Nearby, Landscaped, No Back

Lane, Public Transportation, River View, Schools, Shopping Nearby,

See Remarks

Roof Clay Tile