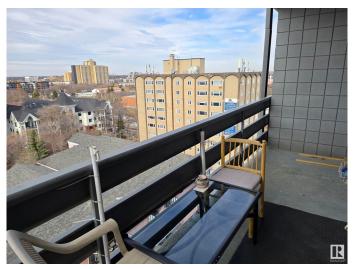

## \$144,500

2 Bedroom, 1.00 Bathroom, 1,073 sqft Condo / Townhouse on 0.00 Acres

WîhkwÃantôwin, Edmonton, AB

Huge west facing 1073sq.ft 2 bedroom condo with tenants who have been there for 25 years and want to stay (currently paying \$1400/month). The condo is well taken care of albeit a bit dated, but this is a great investment! Every room is well sized, especially the giant living room and bedrooms. The are laundry facilities on every floor, along with a storage unit for each condo. The location is prime as it is walking distance to Unity Square, and steps to transit.

## **Amenities**

Amenities Detectors Smoke, No Animal Home, No Smoking Home, Parking-Visitor,

Patio, Storage-Locker Room

Parking Parkade