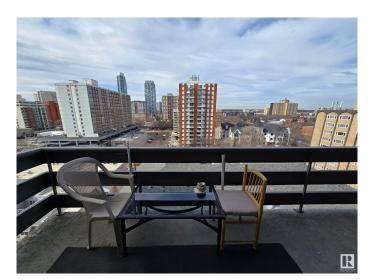

## \$144,500

2 Bedroom, 1.00 Bathroom, 1,073 sqft Condo / Townhouse on 0.00 Acres

WîhkwÃantôwin, Edmonton, AB

Huge west facing 1073sq.ft 2 bedroom condo with tenants who have been there for 25 years and want to stay (currently paying \$1400/month). The condo is well taken care of albeit a bit dated, but this is a great investment! Every room is well sized, especially the giant living room and bedrooms. The are laundry facilities on every floor, along with a storage unit for each condo. The location is prime as it is walking distance to Unity Square, and steps to transit.

## **Amenities**

Amenities Detectors Smoke, No Animal Home, No Smoking Home, Parking-Visitor,

Patio, Storage-Locker Room

Parking Parkade