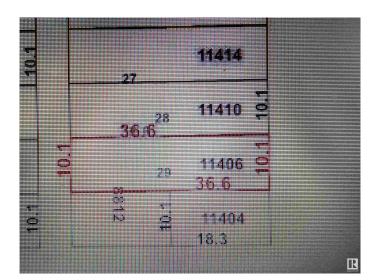

## **Community Information**

Address 11406 88 Street

Area Edmonton

Subdivision Parkdale (Edmonton)

City Edmonton
County ALBERTA

Province AB

Postal Code T5B 3R1

#### \$159,900

0 Bedroom, 0.00 Bathroom, Single Family on 0.00 Acres

Parkdale (Edmonton), Edmonton, AB

Invest, infill, or restore the existing home!
Perfect to build a front back duplex on this
RF-3, 33 x 120 lot, house is of no value and
no entry available. Property is being sold "as is
where is on possession day". No Warranties or
representations.\* Excellent neighborhood with
plenty of potential. Fantastic redevelopment
opportunity in the heart of up and coming
Alberta Avenue! This lot is situated near a park
and is minutes away from Kingsway, N.A.I.T.,
Grant MacEwan University, Downtown
Edmonton and the Yellowhead Trail. Build
your new home in this mature, central,
convenient and quiet tree lined neighborhood!