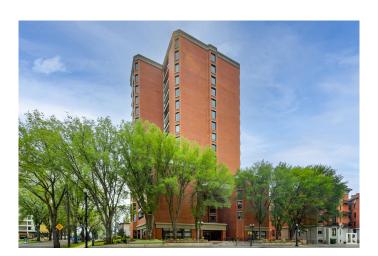

# \$125,000 - 203 11503 100 Avenue, Edmonton

MLS® #E4429498

#### \$125,000

1 Bedroom, 1.00 Bathroom, 484 sqft Condo / Townhouse on 0.00 Acres

WîhkwÃantôwin, Edmonton, AB

TREELINE VIEWS from this RENOVATED BRIGHT studio suite in the majestic, iconic LEMARCHAND TOWER conveniently located steps away from the river valley walking/biking trails, restaurants, coffee shops & quick access to the U of A, Brewery District & Ice District. Open layout with an upgraded kitchen with white cabinetry and an eating bar. Newer vinyl plank flooring throughout. 4 piece main bathroom. Good size balcony with an east exposure. Included is the stove, fridge, washer, dryer and A/C. Titled underground parking #247 on P2. LeMarchand has a guest suite & a renovated social room with a patio. A perfect executive condo! Shows very well!