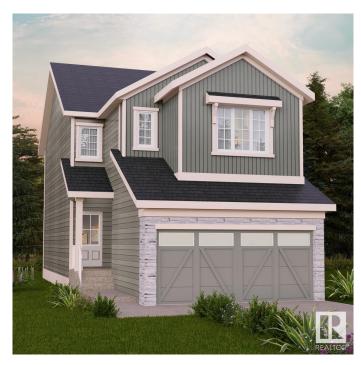

### \$559.900

3 Bedroom, 2.50 Bathroom, 1,839 sqft Single Family on 0.00 Acres

Alces, Edmonton, AB

Surrounded by natural beauty, Alces has endless paved walking trails, community park spaces and is close to countless amenities. Perfect for modern living and outdoor lovers. The Otis-Z'. This Zero-Lot-Line home with SIDE ENTRY is built with your growing family in mind. Featuring 3 bedrooms, 2.5 bathrooms and an expansive walk-in closet in the primary bedroom. Enjoy extra living space on the main floor with the laundry room on the second floor. The 9-foot ceilings, open to below concept and quartz countertops throughout blends style and functionality for your family to build endless memories. Plus \$5000 Brick Credit. \*\*PLEASE NOTE\*\* PICTURES ARE OF SIMILAR HOME; ACTUAL HOME, PLANS, FIXTURES, AND FINISHES MAY VARY AND ARE SUBJECT TO **AVAILABILITY/CHANGES WITHOUT** NOTICE, COMPLETION EST. JUL-SEP 2025.

### Built in 2025

### **Exterior**

Exterior Wood, Vinyl

Exterior Features Playground Nearby, Public Transportation, Schools, Shopping Nearby,

See Remarks

Roof Asphalt Shingles

Construction Wood, Vinyl

Foundation Concrete Perimeter