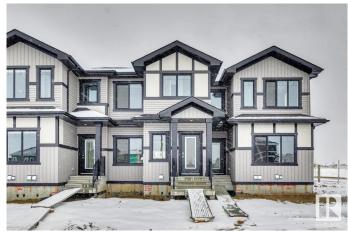

# \$409,900 - 202 Hawthorn Way, Leduc

MLS® #E4428894

### \$409,900

3 Bedroom, 2.50 Bathroom, 1,372 sqft Single Family on 0.00 Acres

Woodbend, Leduc, AB

double garage 2 parking pads open concept plan yard space. Photos are representative.

Built in 2025

#### **Exterior**

Exterior Wood, Vinyl

Exterior Features Back Lane, Golf Nearby, Park/Reserve, Playground Nearby, Schools,

Shopping Nearby

Roof Asphalt Shingles

Construction Wood, Vinyl

Foundation Concrete Perimeter