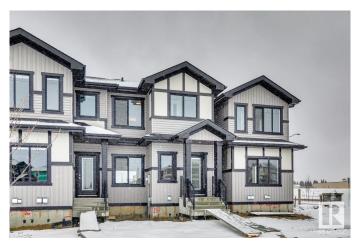

# \$409,900 - 202 Hawthorn Way, Leduc

MLS® #E4428894

### \$409,900

3 Bedroom, 2.50 Bathroom, 1,372 sqft Single Family on 0.00 Acres

Woodbend, Leduc, AB

double garage 2 parking pads open concept plan yard space. Photos are representative.

Built in 2025

#### **Exterior**

Exterior Wood, Vinyl

Exterior Features Back Lane, Golf Nearby, Park/Reserve, Playground Nearby, Schools,

Shopping Nearby

Roof Asphalt Shingles

Construction Wood, Vinyl

Foundation Concrete Perimeter