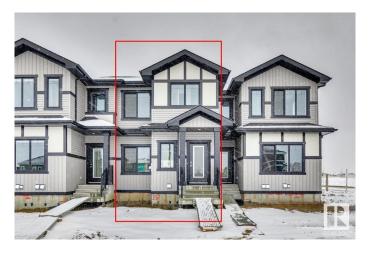

# \$409,900 - 202 Hawthorn Way, Leduc

MLS® #E4428894

### \$409,900

3 Bedroom, 2.50 Bathroom, 1,372 sqft Single Family on 0.00 Acres

Woodbend, Leduc, AB

double garage 2 parking pads open concept plan yard space. Photos are representative.

Built in 2025

#### **Exterior**

Exterior Wood, Vinyl

Exterior Features Back Lane, Golf Nearby, Park/Reserve, Playground Nearby, Schools,

Shopping Nearby

Roof Asphalt Shingles

Construction Wood, Vinyl

Foundation Concrete Perimeter