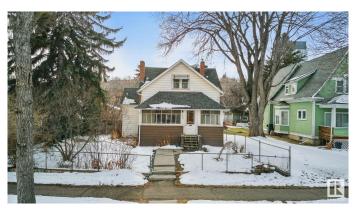

### \$517,000

1 Bedroom, 1.50 Bathroom, 1,132 sqft Single Family on 0.00 Acres

Riverdale, Edmonton, AB

Beautiful and large piece of property right in one of Edmonton's best neighborhoods Riverdale. Proximity to downtown, the River valley, steps away from Dogpatch Bistro and Bread and Butter bakery are the main takeaways with this great 50'x150' property. The home has recently undergone some abatement to get it ready for a large renovation. It can be brought back to life with a renovation or finish the process of bringing it down to make room for new development. There are renovation plans on the home and garage suite plans that are available to be added into the contract. This is definitely one worth considering in your property search!

Built in 1912

Year Built 1912

Type Single Family

Sub-Type Detached Single Family

Style 2 Storey
Status Active