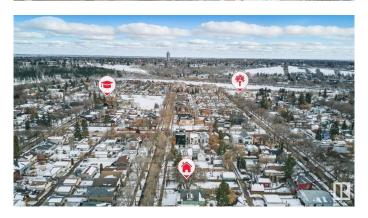

### \$517,000

1 Bedroom, 1.50 Bathroom, 1,132 sqft Single Family on 0.00 Acres

Riverdale, Edmonton, AB

Beautiful and large piece of property right in one of Edmonton's best neighborhoods Riverdale. Proximity to downtown, the River valley, steps away from Dogpatch Bistro and Bread and Butter bakery are the main takeaways with this great 50'x150' property. The home has recently undergone some abatement to get it ready for a large renovation. It can be brought back to life with a renovation or finish the process of bringing it down to make room for new development. There are renovation plans on the home and garage suite plans that are available to be added into the contract. This is definitely one worth considering in your property search!

## **Community Information**

Address 10184 90 Street

Area Edmonton
Subdivision Riverdale
City Edmonton
County ALBERTA

Province AB

Postal Code T5H 1R7