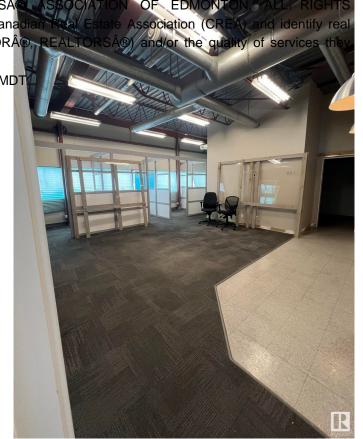

### \$0

0 Bedroom, 0.00 Bathroom, Retail on 0.00 Acres

Steinhauer, Edmonton, AB

Second Floor corner unit consisting of 2133 Square Feet. Bathroom in unit. Currently features multiple offices and open spaces. Located in a major shopping center with great exposure. 150 parking stalls. Mall is surrounded by residential neighbourhoods in a strategic location.