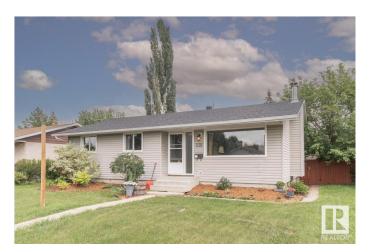

# \$519,649

5 Bedroom, 2.00 Bathroom, 1,182 sqft Single Family on 0.00 Acres

Lendrum Place, Edmonton, AB

Rare opportunity for investment property.

1181sqft bungalow with legal suite located in
Lendrum close to University of Alberta and
LRT. This home features 3 bedrooms up with
1 4pce bath and laundry. Basement has 2
bedroom 1 4pce bath newer kitchen and
private laundry. This home has several
upgrades roof 8yrs Newer Furnaces, Central
Air Conditioning and hot water heater, newer
kitchens, bathrooms and appliances. This
property is close to all amenities, schools,
transportation and shopping. Great opportunity
for first time home buyer or investors!

# **Exterior**

Exterior Wood, Vinyl

Exterior Features Back Lane, Fenced, Landscaped, Paved Lane, Playground Nearby,

Public Swimming Pool, Public Transportation, Schools, Shopping

Nearby, Ski Hill Nearby

Roof Asphalt Shingles