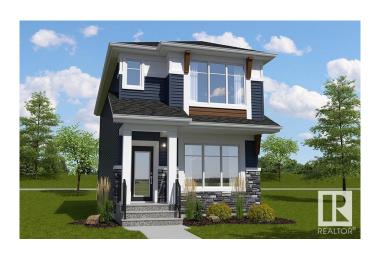

#### \$494.900

3 Bedroom, 2.50 Bathroom, 1,537 sqft Single Family on 0.00 Acres

The Uplands, Edmonton, AB

The Flex-z is a spacious 1,537 square foot single-family home offering 3 bedrooms, a bonus room, 2.5 bathrooms, and 9-foot ceilings on the main floor. Upon entering, you'II find a foyer with a closet that leads into the expansive great room and continues to the kitchen, which features an island and a walk-in pantry. At the back of the home, there's a convenient storage closet and a private half bath. Upstairs, you'II find a laundry closet, two bedrooms, and a main bathroom, along with a central bonus room. The primary bedroom boasts a walk-in closet and an ensuite bathroom with a window, allowing for plenty of natural light. Additionally, the home features a side entrance, offering potential for future basement development.

#### **Exterior**

Exterior Wood, Stone, Vinyl

Exterior Features See Remarks

Roof Asphalt Shingles

Construction Wood, Stone, Vinyl

Foundation Concrete Perimeter