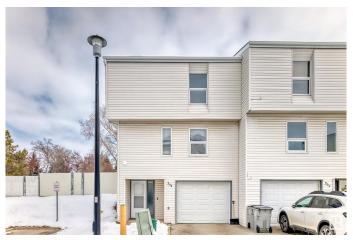

## \$259,000

3 Bedroom, 2.00 Bathroom, 1,480 sqft Condo / Townhouse on 0.00 Acres

Leduc Estates, Leduc, AB

This great value townhouse in Leduc Estates with attached single garage is perfect for first-time home buyers! With low condo fees of just \$344.84 / month, including water and sewer, this 4-level split home is a perfect opportunity. The open living and dining area features a newer electric fireplace and flows seamlessly to a large deck through patio doors, leading to a chain-link fenced yard, backing a greenspace. Key updates include a furnace, hot water tank, washer, and stoveâ€"all less than five years old. Upstairs, you'II find three bedrooms, with the primary suite having a 2-piece ensuite. Location is ideal with walking distance to schools, shopping, parks and trails.

#### **Exterior**

Exterior Wood, Vinyl

Exterior Features Airport Nearby, Fenced, Golf Nearby, Landscaped, Playground Nearby,

Schools, Shopping Nearby

Roof Asphalt Shingles

Construction Wood, Vinyl

Foundation Concrete Perimeter