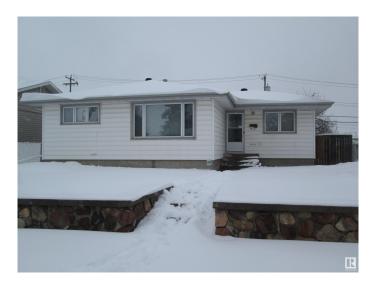

# \$377,000 - 13331 95 Street, Edmonton

MLS® #E4427854

## \$377,000

4 Bedroom, 2.00 Bathroom, 1,020 sqft Single Family on 0.00 Acres

Glengarry, Edmonton, AB

Well maintained family home. 1100 square foot bungalow with upgrades over the years. Large living room with beautiful hardwood floors. Eat in kitchen has vinyl floors, oak cabinets and ceramic tile back splash plus a window above the sink. 3 carpeted bedrooms up. Basement has a huge rec room, a carpeted bedroom, 3 piece bath, laundry room and storage space. Fenced back yard and a heated double car garage. Great family community.

#### **Exterior**

Exterior Wood, Vinyl

Exterior Features Back Lane, Public Transportation, Shopping Nearby

Roof Asphalt Shingles

Construction Wood, Vinyl

Foundation Concrete Perimeter