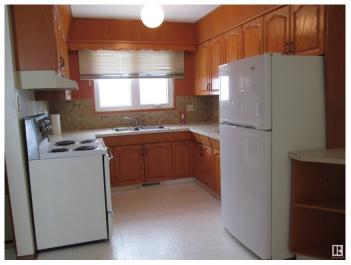

## \$377,000

4 Bedroom, 2.00 Bathroom, 1,020 sqft Single Family on 0.00 Acres

Glengarry, Edmonton, AB

Well maintained family home. 1100 square foot bungalow with upgrades over the years. Large living room with beautiful hardwood floors. Eat in kitchen has vinyl floors, oak cabinets and ceramic tile back splash plus a window above the sink. 3 carpeted bedrooms up. Basement has a huge rec room, a carpeted bedroom, 3 piece bath, laundry room and storage space. Fenced back yard and a heated double car garage. Great family community.

#### Interior

Appliances Dryer, Oven-Microwave, Refrigerator, Stove-Electric, Washer

Heating Forced Air-1, Natural Gas

Stories 2

Has Basement Yes

Basement Full, Finished