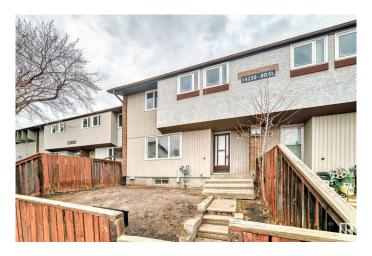

# \$165,000 - 3 14230 80 Street, Edmonton

MLS® #E4427756

### \$165,000

3 Bedroom, 1.00 Bathroom, 922 sqft Condo / Townhouse on 0.00 Acres

Kildare, Edmonton, AB

Discover this beautifully updated 3-bedroom, 2-storey townhouse in the heart of Kildare! Freshly painted and move-in ready, this bright and spacious home offers modern updates and fantastic value. The finished basement provides extra living space, while the fenced front yard is perfect for relaxing or entertaining. This home also features a new hot water tank, providing peace of mind for years to come, and with low condo fees, it offers both comfort and affordability. Some photos are virtually staged. Ideally situated with easy access to Yellowhead Trail and Anthony Henday, you're just minutes from schools, parks, shopping malls, playgrounds, and bus stopsâ€"everything you need is close by! Don't miss this fantastic opportunity!