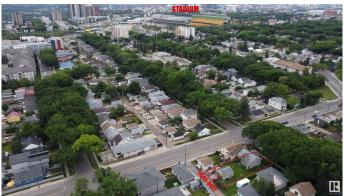

## \$259,900

1 Bedroom, 1.00 Bathroom, 743 sqft Single Family on 0.00 Acres

Parkdale (Edmonton), Edmonton, AB

Location, location & this is the LOCATION! \*\*
Heart of the city of Edmonton!! \*\* 9-minute
walk to Stadium Station. \*\* Home is a
surprisingly clean and well-maintained. Current
rent \$1,200/month. \*\* LOT size: 545.34 m2;
14.9m X 36.6m (49 feet X 120 feet). It is 50%
wider than many others in this community. \*\*
Den can be easily converted into an additional
bedroom. \*\* Covered porch. \*\* Work/exercise
space at basement. \*\* Home is what you make
it!

## **Community Information**

Address 11505 84 Street

Area Edmonton

Subdivision Parkdale (Edmonton)

City Edmonton
County ALBERTA

Province AB

Postal Code T5B 3B6