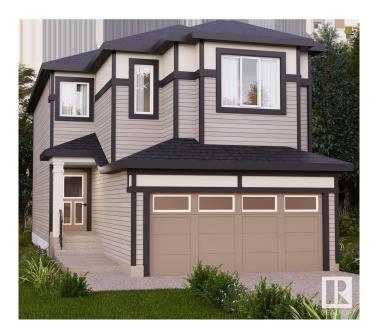

# \$549,900 - 1937 209a Street, Edmonton

MLS® #E4427359

# \$549.900

3 Bedroom, 2.50 Bathroom, 1,906 sqft Single Family on 0.00 Acres

Stillwater, Edmonton, AB

Nestled in the picturesque Riverview area of West Edmonton, Verge at Stillwater is a community that seamlessly blends natural features like wetlands, parks, and trails with convenient amenities such as schools, recreation facilities, and shopping. This single-family home, The 'Otis-Z-22' is built with your growing family in mind. It features 3 bedrooms, 2.5 bathrooms and an expansive walk-in closet in the primary bedroom. Enjoy extra living space on the main floor with the laundry room on the second floor. The 9' ceilings on the main floor, (w/ an 18' open to below concept in the living room), and quartz countertops throughout blends style and functionality for your family to build endless memories. \*\*PLEASE NOTE\*\* PICTURES ARE OF SIMILAR HOME: ACTUAL HOME. PLANS, FIXTURES, AND FINISHES MAY VARY AND ARE SUBJECT TO AVAILABILITY/CHANGES WITHOUT NOTICE.