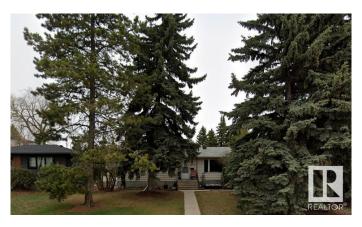

## \$585,000

2 Bedroom, 2.00 Bathroom, 998 sqft Single Family on 0.00 Acres

Parkview, Edmonton, AB

Prime Parkview Lot â€" Build Your Dream Home! Located in the highly sought-after community of Parkview, this 50' x 122' lot offers an incredible opportunity to build your dream home in one of Edmonton's most desirable neighborhoods. Surrounded by tree-lined streets and stunning custom homes, this property is ideal for those looking to create a modern masterpiece in a mature community. Parkview is known for its top-rated schools, beautiful parks, and quick access to the river valley, making it perfect for families and professionals alike. Enjoy the convenience of being just minutes from Downtown, the University of Alberta, and vibrant shopping and dining options in Crestwood and Glenora. Opportunities like this are rareâ€"don't miss your chance to secure a prime lot in one of Edmonton's best locations! Property sold as-is, where-is.

Built in 1955

**Bedrooms** 