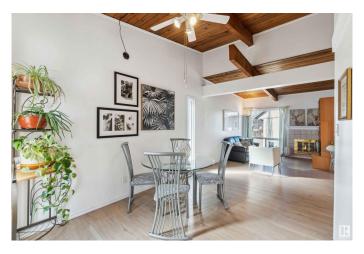

#### \$174,500

2 Bedroom, 1.50 Bathroom, 495 sqft Condo / Townhouse on 0.00 Acres

Caernarvon, Edmonton, AB

Renovated Bi-level half duplex in Northwoods Village. 2 bedroom and 1.5 baths. Newer flooring, bathroom cabinets, countertops, light fixtures, ceiling fan and newer appliances. This home is move in ready, with close to 1000 sq ft living space, open concept, vaulted ceiling. A small deck off the main floor, overlook the exterior. Two spacious bedrooms are at the lower level with a half bath and in-suite laundry. This is a well kept and managed complex, low condo fee which includes water. Visitor parking close by. It also has 2 assigned parking stalls!! Excellent value! Great location, walking distance to Beaumaris Lake, YMCA, Public library, public transportation and shopping nearby.