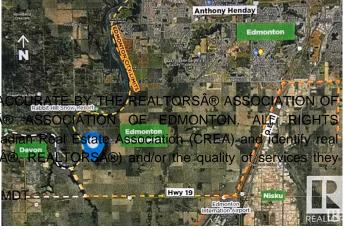

### \$1,899,999

0 Bedroom, 0.00 Bathroom, Single Family on 0.00 Acres

Edmonton South West, Edmonton, AB

Great investment parcel, recent zoneing changes, from ag to future non- residential, part of the RABBIT HILLD DISTRICT PLAN, IN THE CITY OF EDMONTON, this 77.59 Acres. Perfect long-term hard asset investment potential for future development as southwest Edmonton expands. Close proximity to Edmonton's 77.59 Acres. Perfect longprestigious North Saskatchewan River Valley; Seller will entertain a Vendor Take-Back Mortgage; Relatively flat topography with great farmland potential; Estimated Driving Times: 12 minutes to Edmonton International Airport (YEG), 8 Minutes to Nisku, Alberta, 7 minutes to Rabbit Hill Snow Resort, 4 minute to Devon, Alberta. Legal Address: 1523717; 1; 2/ Zoning: AES (Agricultural Edmonton South). Seller open to selling adjacent 78.58 Acres. Buyer's to confirm information during their due diligence. Information herein and auxiliary information subject to becoming outdated in time, change, and/or deemed reliable but not guaranteed. Buyer to confirm information during their Due Diligence.