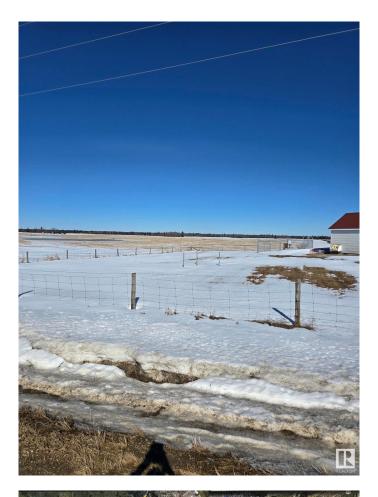

### \$1,899,999

0 Bedroom, 0.00 Bathroom, Single Family on 0.00 Acres

Edmonton South West, Edmonton, AB

Great investment parcel, recent zoneing changes, from ag to future non- residential, part of the RABBIT HILLD DISTRICT PLAN, IN THE CITY OF EDMONTON, this 77.59 Acres. Perfect long-term hard asset investment potential for future development as southwest Edmonton expands. Close proximity to Edmonton's 77.59 Acres. Perfect longprestigious North Saskatchewan River Valley; Seller will entertain a Vendor Take-Back Mortgage; Relatively flat topography with great farmland potential; Estimated Driving Times: 12 minutes to Edmonton International Airport (YEG), 8 Minutes to Nisku, Alberta, 7 minutes to Rabbit Hill Snow Resort, 4 minute to Devon, Alberta. Legal Address: 1523717; 1; 2/ Zoning: AES (Agricultural Edmonton South). Seller open to selling adjacent 78.58 Acres. Buyer's to confirm information during their due diligence. Information herein and auxiliary information subject to becoming outdated in time, change, and/or deemed reliable but not guaranteed. Buyer to confirm information during their Due Diligence.

### **Exterior**

Exterior Features Flat Site