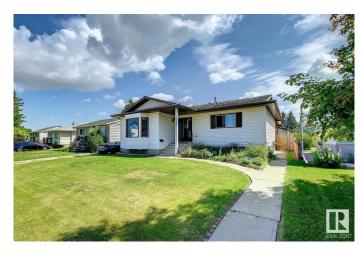

#### \$534,900

5 Bedroom, 3.00 Bathroom, 1,437 sqft Single Family on 0.00 Acres

Sherwood, Edmonton, AB

SPACIOUS RAISED BUNGALOW IN NICE NEIGHBORHOOD OF SHERWOOD.
CLOSED TO WEM & ALL AMENITIES. THE LOT IS 50' WIDE X 150' LONG. MAIN FLR HAS LIVING ROOM, DINING ROOM, KITCHEN, FAMILY ROOM WITH FIREPLACE, 3 BEDROOMS, 2 FULL BATHS (1 IN THE MASTER BEDROOM). BASMENT HAS FAMILY ROOM, 2 BEDROOMS, FULL BATH, FURNACE ROOM. NICE FENCED YARD WITH DECK. LARGE DOUBLE DETACHED GARAGE WITH BACK LANE.

#### **Exterior**

Exterior Wood, Vinyl

Exterior Features Back Lane, Fenced, Landscaped

Roof Asphalt Shingles

Construction Wood, Vinyl

Foundation Concrete Perimeter