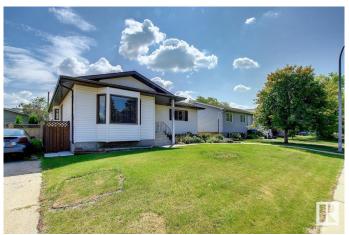

#### \$534,900

5 Bedroom, 3.00 Bathroom, 1,437 sqft Single Family on 0.00 Acres

Sherwood, Edmonton, AB

SPACIOUS RAISED BUNGALOW IN NICE NEIGHBORHOOD OF SHERWOOD.
CLOSED TO WEM & ALL AMENITIES. THE LOT IS 50' WIDE X 150' LONG. MAIN FLR HAS LIVING ROOM, DINING ROOM, KITCHEN, FAMILY ROOM WITH FIREPLACE, 3 BEDROOMS, 2 FULL BATHS (1 IN THE MASTER BEDROOM). BASMENT HAS FAMILY ROOM, 2 BEDROOMS, FULL BATH, FURNACE ROOM. NICE FENCED YARD WITH DECK. LARGE DOUBLE DETACHED GARAGE WITH BACK LANE.

#### **Exterior**

Exterior Wood, Vinyl

Exterior Features Back Lane, Fenced, Landscaped

Roof Asphalt Shingles

Construction Wood, Vinyl

Foundation Concrete Perimeter