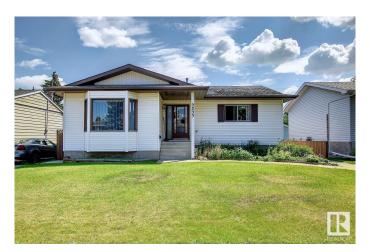

# \$534,900 - 9233 154 Street, Edmonton

MLS® #E4427035

#### \$534,900

5 Bedroom, 3.00 Bathroom, 1,437 sqft Single Family on 0.00 Acres

Sherwood, Edmonton, AB

SPACIOUS RAISED BUNGALOW IN NICE NEIGHBORHOOD OF SHERWOOD.
CLOSED TO WEM & ALL AMENITIES. THE LOT IS 50' WIDE X 150' LONG. MAIN FLR HAS LIVING ROOM, DINING ROOM, KITCHEN, FAMILY ROOM WITH FIREPLACE, 3 BEDROOMS, 2 FULL BATHS (1 IN THE MASTER BEDROOM). BASMENT HAS FAMILY ROOM, 2 BEDROOMS, FULL BATH, FURNACE ROOM. NICE FENCED YARD WITH DECK. LARGE DOUBLE DETACHED GARAGE WITH BACK LANE.

#### **Exterior**

Exterior Wood, Vinyl

Exterior Features Back Lane, Fenced, Landscaped

Roof Asphalt Shingles

Construction Wood, Vinyl

Foundation Concrete Perimeter