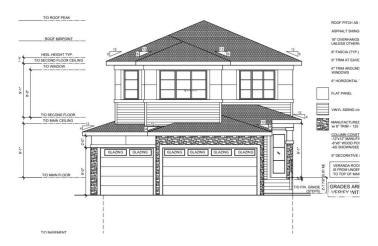

### \$729.900

3 Bedroom, 4.00 Bathroom, 2,353 sqft Single Family on 0.00 Acres

Woodbend, Leduc, AB

TRIPLE CAR GARAGE || Main door Open to above foyer welcomes you to the home. Open to above Living area with feature wall & electric fireplace. Den on main floor could be used as bedroom and full bathroom.

BEAUTIFUL Built In Kitchen truly a masterpiece with Centre island. Pantry for extra storage. Dining nook with access to backyard. Oak staircase leads to bonus room. Huge Primary br with 5pc fully custom ensuite & W/I closet. Two more br's with common bathroom. Laundry on 2nd floor. Side entrance for basement. This house checks off all the columns and you can choose all colors and finishes.