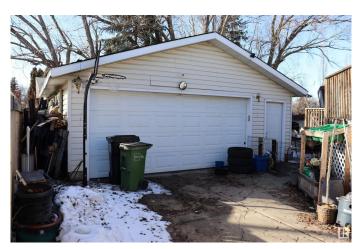

# \$315,000 - 16536 102 Street, Edmonton

MLS® #E4426869

#### \$315,000

5 Bedroom, 2.00 Bathroom, 1,069 sqft Single Family on 0.00 Acres

Lorelei, Edmonton, AB

\*\*\*Property is SOLD\*\*\*

Built in 1976

#### **Essential Information**

MLS® # E4426869 Price \$315,000

Bedrooms 5
Bathrooms 2.00
Full Baths 2

Square Footage 1,069 Acres 0.00 Year Built 1976

Type Single Family

Sub-Type Detached Single Family

Style Bi-Level Status Active

# **Community Information**

Address 16536 102 Street

Area Edmonton
Subdivision Lorelei

City Edmonton
County ALBERTA

Province AB

Postal Code T5X 2H3

### **Amenities**







Amenities Deck, See Remarks

Parking Double Garage Detached

### Interior

Appliances None, See Remarks

Heating Forced Air-1, Natural Gas

Stories 2

Has Basement Yes

Basement Full, Finished

## **Exterior**

Exterior Wood, Vinyl

Exterior Features Fenced, Flat Site, Schools, Shopping Nearby

Roof Asphalt Shingles

Construction Wood, Vinyl

Foundation Concrete Perimeter

### **Additional Information**

Date Listed March 21st, 2025

Days on Market 40

Zoning Zone 27

DATA IS DEEMED RELIABLE BUT IS NOT GUARANTEED ACCURATE BY THE REALTORS® ASSOCIATION OF EDMONTON. COPYRIGHT 2025 BY THE REALTORS® ASSOCIATION OF EDMONTON. ALL RIGHTS RESERVED.Trademarks are owned or controlled by the Canadian Real Estate Association (CREA) and identify real estate professionals who are members of CREA (REALT