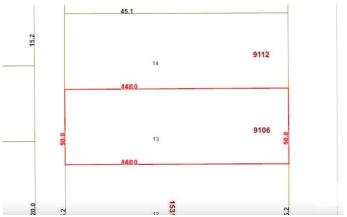

## \$450,000

5 Bedroom, 2.00 Bathroom, 971 sqft Single Family on 0.00 Acres

Jasper Park, Edmonton, AB

Attention Families, Developers and Investors! This well-maintained home on a 50' x 148' lot in Jasper Park offers 687 sq/m of prime redevelopment potential. Featuring a double detached garage, west-facing backyard, front driveway, and rear alley access, it's ideal for families, tenants, or developers seeking their next multi-unit project. Conveniently located near West Edmonton Mall, Whitemud Drive, Downtown, and the upcoming West Valley LRT line. Don't miss this excellent opportunity!