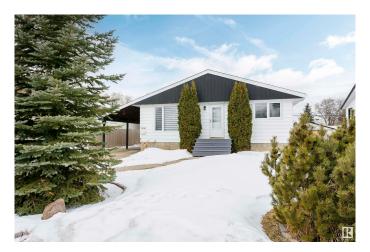

## \$450,000

5 Bedroom, 2.00 Bathroom, 971 sqft Single Family on 0.00 Acres

Jasper Park, Edmonton, AB

Attention Families, Developers and Investors! This well-maintained home on a 50' x 148' lot in Jasper Park offers 687 sq/m of prime redevelopment potential. Featuring a double detached garage, west-facing backyard, front driveway, and rear alley access, it's ideal for families, tenants, or developers seeking their next multi-unit project. Conveniently located near West Edmonton Mall, Whitemud Drive, Downtown, and the upcoming West Valley LRT line. Don't miss this excellent opportunity!