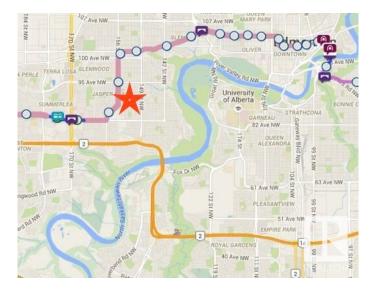

## \$450,000

5 Bedroom, 2.00 Bathroom, 971 sqft Single Family on 0.00 Acres

Jasper Park, Edmonton, AB

Attention Families, Developers and Investors! This well-maintained home on a 50' x 148' lot in Jasper Park offers 687 sq/m of prime redevelopment potential. Featuring a double detached garage, west-facing backyard, front driveway, and rear alley access, it's ideal for families, tenants, or developers seeking their next multi-unit project. Conveniently located near West Edmonton Mall, Whitemud Drive, Downtown, and the upcoming West Valley LRT line. Don't miss this excellent opportunity!

# **Community Information**

Address 9106 153 Street

Area Edmonton

Subdivision Jasper Park
City Edmonton

County ALBERTA

Province AB

Postal Code T5R 1P6