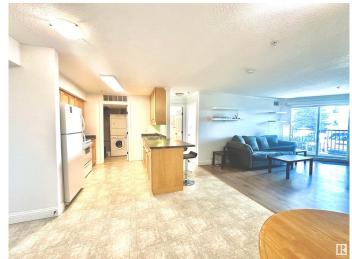

## Interior

Interior Features ensuite bathroom

Appliances Air Conditioning-Central, Dishwasher-Built-In, Dryer, Oven-Microwave,

Refrigerator, Stove-Countertop Electric, Washer, Window Coverings

Heating Forced Air-1, Natural Gas