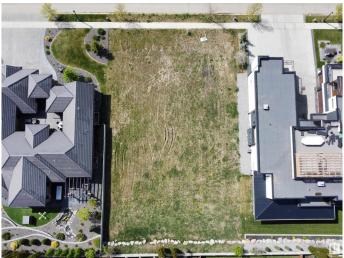

# \$1,100,000 - 21 Windermere Drive, Edmonton

MLS® #E4425686

\$1,100,000

0 Bedroom, 0.00 Bathroom, Single Family on 0.00 Acres

Windermere, Edmonton, AB

Build Your Dream Home on Prestigious Windermere Drive â€" Vacant Vastu-Compliant Lot! An incredible opportunity to secure a Vastu-compliant 93.7' x 157.5' vacant lot on one of Edmonton's most sought-after streets â€" Windermere Drive. This rare offering is perfectly suited for those looking to design and build a custom luxury home with the builder of their choice. With potential to accommodate a residence between 7,000 â€" 8,000 sqft, this expansive lot offers limitless possibilities to create an estate that truly reflects your lifestyle and vision. Existing plans include options for a 5,100 sqft layout and a 6,642 sqft design that incorporates garage and covered deck space. Surrounded by prestigious golf courses, scenic river valley trails, and just minutes from top-rated schools, shopping, and amenities, this is one of the last remaining opportunities to build in this exclusive Windermere community. Don't miss your chance to create a timeless home that blends luxury, location, and Vastu principles.

## **Community Information**

Address 21 Windermere Drive

Area Edmonton Subdivision Windermere City Edmonton

County **Province** AB

Postal Code T6W 0S2

**Amenities** 

Quad or More Attached **Parking** 

**ALBERTA** 