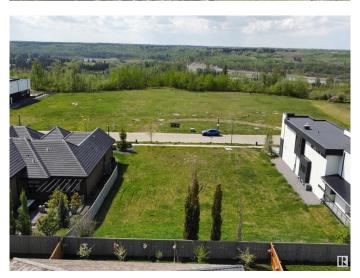

# \$1,100,000 - 21 Windermere Drive, Edmonton

MLS® #E4425686

\$1,100,000

0 Bedroom, 0.00 Bathroom, Single Family on 0.00 Acres

Windermere, Edmonton, AB

Build Your Dream Home on Prestigious Windermere Drive â€" Vacant Vastu-Compliant Lot! An incredible opportunity to secure a Vastu-compliant 93.7' x 157.5' vacant lot on one of Edmonton's most sought-after streets â€" Windermere Drive. This rare offering is perfectly suited for those looking to design and build a custom luxury home with the builder of their choice. With potential to accommodate a residence between 7,000 â€" 8,000 sqft, this expansive lot offers limitless possibilities to create an estate that truly reflects your lifestyle and vision. Existing plans include options for a 5,100 sqft layout and a 6,642 sqft design that incorporates garage and covered deck space. Surrounded by prestigious golf courses, scenic river valley trails, and just minutes from top-rated schools, shopping, and amenities, this is one of the last remaining opportunities to build in this exclusive Windermere community. Don't miss your chance to create a timeless home that blends luxury, location, and Vastu principles.

## **Community Information**

Address 21 Windermere Drive

Area Edmonton Subdivision Windermere City Edmonton

County **Province** AB

Postal Code T6W 0S2

**Amenities** 

Quad or More Attached **Parking** 

**ALBERTA** 