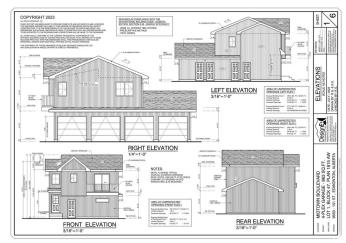

### \$669,800

0 Bedroom, 0.00 Bathroom, Single Family on 0.00 Acres

West Jasper Place, Edmonton, AB

Amazing Development Opportunity on this corner lot with this stunning 9 unit project that is DP & BP ready. Permits will be transferred over to the new owners. This 4plex with legal basement suites is accompanied by a garage suite to maximize your cashflow. All units are thoughtfully designed to enhance the tenants living experience. Corner units are 1330 sq ft with 3 bedrooms and the middle units are 1280 sq ft with 2 master bedrooms. The one bedroom basement suites come with their own forced walk out entrance at the front. The cherry on top is the garage suite above the 4 single car garage; a private living oasis with no shared walls. A variance was approved to accommodate larger units and sq footage. Vacant lot, old house has been demolished. It is perfectly located close to transportation, schools/parks, DT, and all your shopping needs.