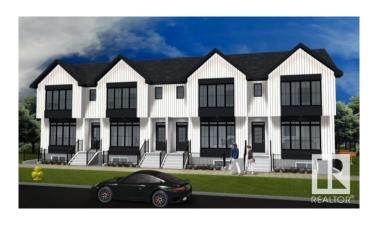

### \$669,800

0 Bedroom, 0.00 Bathroom, Single Family on 0.00 Acres

West Jasper Place, Edmonton, AB

Amazing Development Opportunity on this corner lot with this stunning 9 unit project that is DP & BP ready. Permits will be transferred over to the new owners. This 4plex with legal basement suites is accompanied by a garage suite to maximize your cashflow. All units are thoughtfully designed to enhance the tenants living experience. Corner units are 1330 sq ft with 3 bedrooms and the middle units are 1280 sq ft with 2 master bedrooms. The one bedroom basement suites come with their own forced walk out entrance at the front. The cherry on top is the garage suite above the 4 single car garage; a private living oasis with no shared walls. A variance was approved to accommodate larger units and sq footage. Vacant lot, old house has been demolished. It is perfectly located close to transportation, schools/parks, DT, and all your shopping needs.